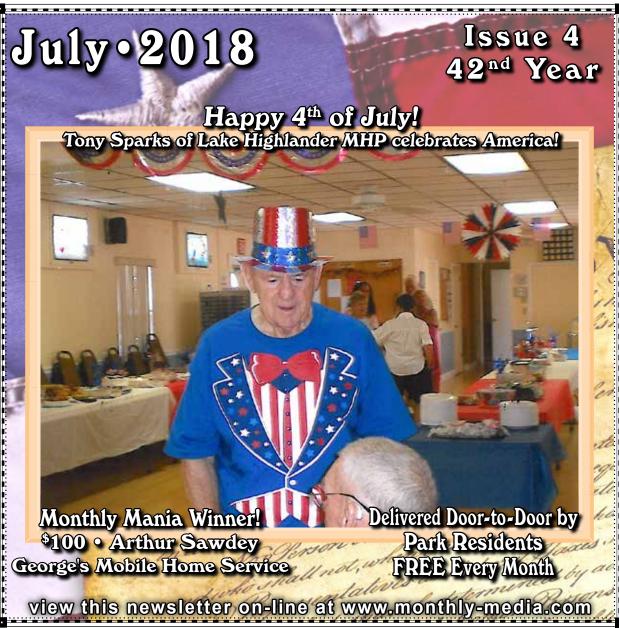

#### **Down Yonder Community Association**

Submitted by Michael Higgins

appy 4th of July,
We will be celebrating our independence day with a cook out and music by John Ellis
pool side from 2-5pm. The food will be served inside the manor house [Remember, no
wet bathing suits and you must have something on your feet]. Hot Dogs and Hamburgers will
be provided, please sign up in the club house if your bringing a side, we don't need everyone
bringing the same thing, It should be another great party!!!!

Pool side music will continue Sunday July 22, 2-5 pm enjoy some music with the steel drums. Bring a dish to share and BYOB.

Junes pool side Sunday music was a huge success, plenty of food and great friends, over 55 people in the summer at the pool is unheard of, lets continue to enjoy our community